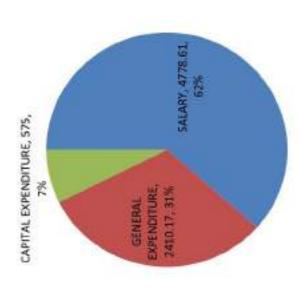

|               | 232,571.00                 |                                  |               |                            |
| Miscellaneous Receipt                      | 70,192.00     | 2,565,00                   |                                  |               |                            |
| Investment Encashed                        |               | ,                          |                                  |               |                            |
| Total                                      | 79,722,156,23 | 70.847.420.23              | Total                            | 79,722,156,23 | 70,847,420,23              |



ANNUAL ACCOUNTS AND AUDIT REPORT 2022-23

### CURAJ : RECEIPTS AND EXPENDITURE -AT A GLANCE







# GRANT RECEIVED HEADWISE (UGC) Amount in Rs.Lakhs





### ANNUAL ACCOUNTS AND AUDIT REPORT 2022-23

## EXPENDITURE HEADWISE

Amount in Rs.Lakhs







Amount in Rs.Lakhs

SALARY EXPENDITURE





### ANNUAL ACCOUNTS AND AUDIT REPORT 2022-23

### Amount in Rs. Lakhs









### **Central University of Rajasthan**

NH-8, Bandarsindri, Kishangarh District-Ajmer (Rajasthan), India-305817 Phone (O): +91-1463-238755, Fax: +91-1463-238722

Website: <a href="https://www.curaj.ac.in">https://www.curaj.ac.in</a>, E-mail: <a href="mailto:info@curaj.ac.in">info@curaj.ac.in</a>