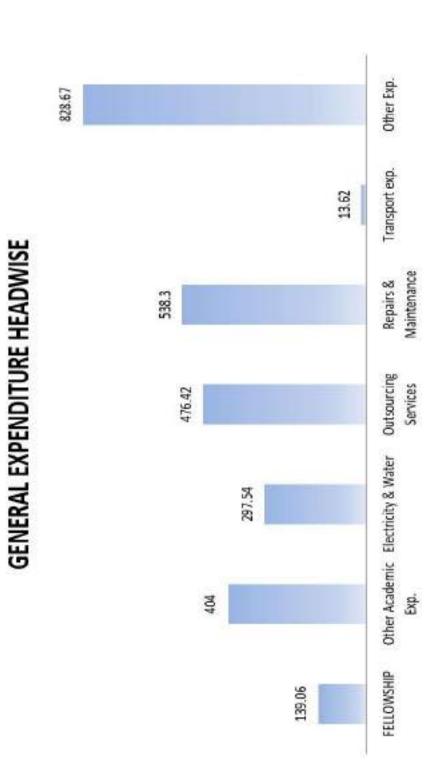

|                                  |               |                            |
| Investment Encashed                        |               | ,                          |                                  |               |                            |
| Total                                      | 79,722,156,23 | 70.847.420.23              | Total                            | 79,722,156,23 | 70,847,420,23              |



ANNUAL ACCOUNTS AND AUDIT REPORT 2022-23

### CURAJ : RECEIPTS AND EXPENDITURE -AT A GLANCE







# GRANT RECEIVED HEADWISE (UGC) Amount in Rs.Lakhs





### ANNUAL ACCOUNTS AND AUDIT REPORT 2022-23

## EXPENDITURE HEADWISE

Amount in Rs.Lakhs







Amount in Rs.Lakhs

SALARY EXPENDITURE





### ANNUAL ACCOUNTS AND AUDIT REPORT 2022-23

### Amount in Rs. Lakhs









### **Central University of Rajasthan**

NH-8, Bandarsindri, Kishangarh District-Ajmer (Rajasthan), India-305817 Phone (O): +91-1463-238755, Fax: +91-1463-238722

Website: <a href="https://www.curaj.ac.in">https://www.curaj.ac.in</a>, E-mail: <a href="mailto:info@curaj.ac.in">info@curaj.ac.in</a>