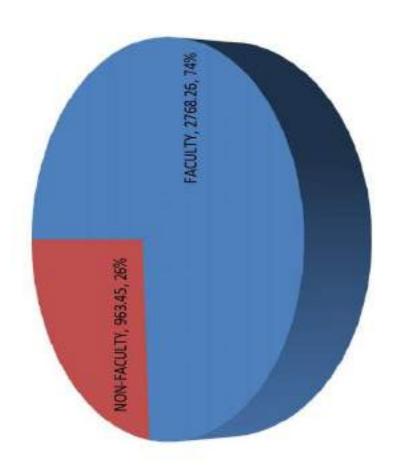

eous Receipt                      | 70,192.00     | 2,565,00                   |                                  |               |                            |
| Investment Encashed                        |               | ,                          |                                  |               |                            |
| Total                                      | 79,722,156,23 | 70.847.420.23              | Total                            | 79,722,156,23 | 70,847,420,23              |



ANNUAL ACCOUNTS AND AUDIT REPORT 2022-23

### CURAJ : RECEIPTS AND EXPENDITURE -AT A GLANCE







# GRANT RECEIVED HEADWISE (UGC) Amount in Rs.Lakhs





### ANNUAL ACCOUNTS AND AUDIT REPORT 2022-23

## EXPENDITURE HEADWISE

Amount in Rs.Lakhs







Amount in Rs.Lakhs

SALARY EXPENDITURE





### ANNUAL ACCOUNTS AND AUDIT REPORT 2022-23

### Amount in Rs. Lakhs









### **Central University of Rajasthan**

NH-8, Bandarsindri, Kishangarh District-Ajmer (Rajasthan), India-305817 Phone (O): +91-1463-238755, Fax: +91-1463-238722

Website: <a href="https://www.curaj.ac.in">https://www.curaj.ac.in</a>, E-mail: <a href="mailto:info@curaj.ac.in">info@curaj.ac.in</a>