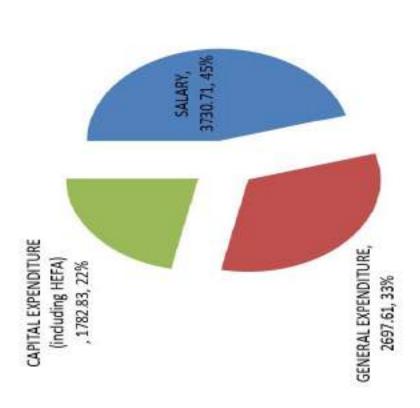

|                            |
| Miscellaneous Receipt                      | 70,192.00     | 2,565,00                   |                                  |               |                            |
| Investment Encashed                        |               | ,                          |                                  |               |                            |
| Total                                      | 79,722,156,23 | 70.847.420.23              | Total                            | 79,722,156,23 | 70,847,420,23              |



ANNUAL ACCOUNTS AND AUDIT REPORT 2022-23

### CURAJ : RECEIPTS AND EXPENDITURE -AT A GLANCE







# GRANT RECEIVED HEADWISE (UGC) Amount in Rs.Lakhs





### ANNUAL ACCOUNTS AND AUDIT REPORT 2022-23

## EXPENDITURE HEADWISE

Amount in Rs.Lakhs







Amount in Rs.Lakhs

SALARY EXPENDITURE





### ANNUAL ACCOUNTS AND AUDIT REPORT 2022-23

### Amount in Rs. Lakhs









### **Central University of Rajasthan**

NH-8, Bandarsindri, Kishangarh District-Ajmer (Rajasthan), India-305817 Phone (O): +91-1463-238755, Fax: +91-1463-238722

Website: <a href="https://www.curaj.ac.in">https://www.curaj.ac.in</a>, E-mail: <a href="mailto:info@curaj.ac.in">info@curaj.ac.in</a>